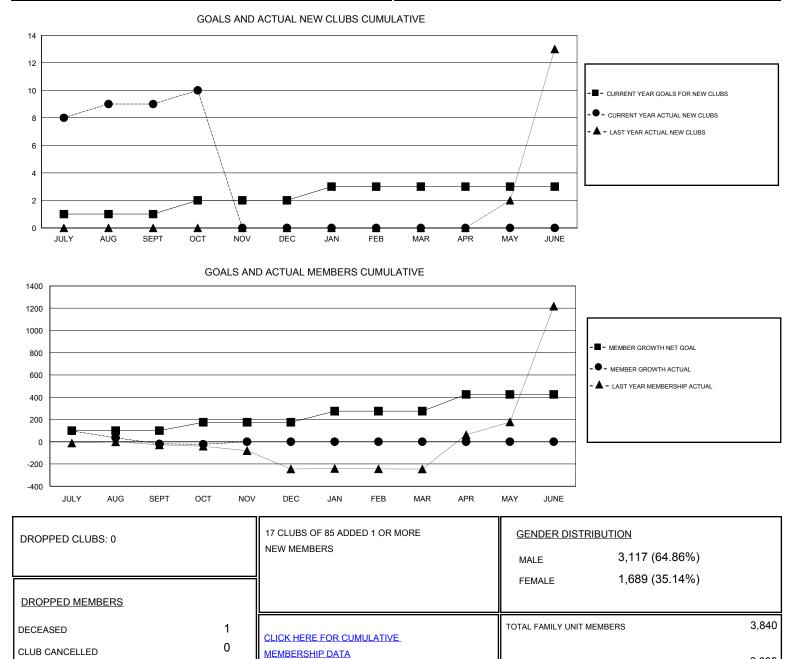

## District 3232B1

Results as of: 10/31/2019

| GMT:                         |               |           |               |                              |                           |                         | GMT CA                                             |
|------------------------------|---------------|-----------|---------------|------------------------------|---------------------------|-------------------------|----------------------------------------------------|
| Clubs                        |               |           |               | Members                      |                           |                         |                                                    |
| RESULTS FOR 2019-2020        |               |           |               | RESULTS FOR 2019-2020        |                           |                         |                                                    |
| QUARTER                      | NEW CLUB GOAL | NEW CLUBS | DROPPED CLUBS | QUARTER                      | MEMBER GROWTH NET<br>GOAL | MEMBER GROWTH<br>ACTUAL | DROPPED<br>MEMBERS ACTUAL<br>(including transfers) |
| JULY/AUG/SEPT<br>OCT/NOV/DEC | 1<br>1        | 9<br>1    | 0<br>0        | JULY/AUG/SEPT<br>OCT/NOV/DEC | 100<br>75                 | 193<br>14               | 205<br>17                                          |
| JAN/FEB/MAR<br>APR/MAY/JUNE  | 1<br>0        | 0<br>0    | 0<br>0        | JAN/FEB/MAR<br>APR/MAY/JUNE  | 100<br>150                | 0<br>0                  | 0<br>0                                             |